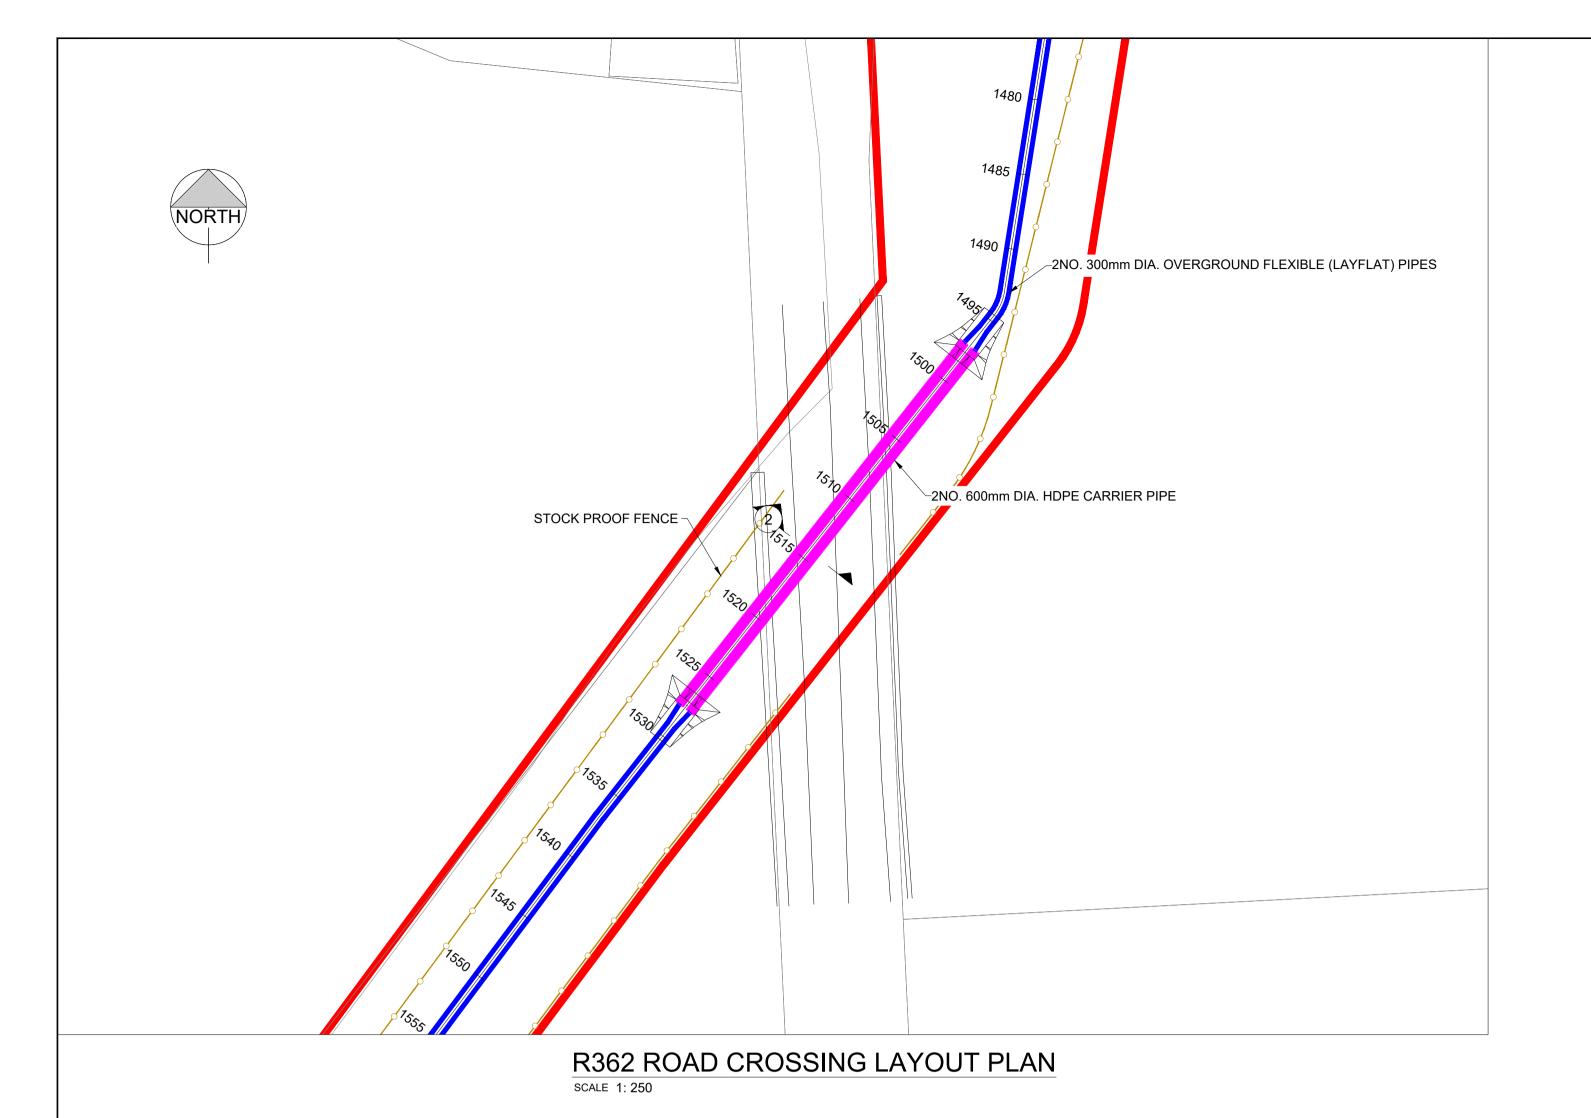

## AUTODESK. LEGEND

SITE BOUNDARY

STOCK PROOF FENCE

500mm DIA. OVERGROUND

PE RIBBED PIPE

300mm DIA. OVERGROUND FLEXIBLE

(LAYFLAT) PIPES
600mm DIA. HDPE CARRIER PIPE
UNDER ROAD

LOUGH FUNSHINAGH INTERIM FLOOD RELIEF SCHEME