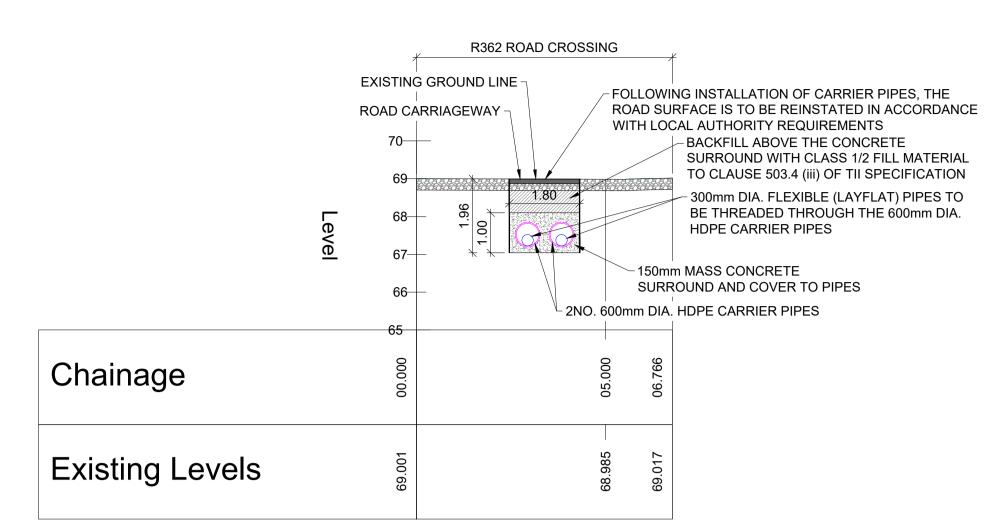

SECTION 2 CH0.0M TO 6.8M SCALE H 1:100 , V 1:100, DATUM:65.000

R362 ROAD CROSSING STONE WALL TO BE REMOVED TO FACILITATE STONE WALL TO BE REMOVED TO FACILITATE THE PIPE INSTALLATION AND REINSTATED FOLLOWING COMPLETION OF THE WORKS THE PIPE INSTALLATION AND REINSTATED FOLLOWING COMPLETION OF THE WORKS 2 EXISTING GROUND LINE -ROAD CARRIAGEWAY GRASS VERGE GRASS VERGE **BACK FILL BACK FILL** CONCRETE SURROUND AND COVER TO PIPES 2NO. 600mm DIA. HDPE CARRIER PIPES -Chainage Pipe Invert Levels **Existing Levels** Level Difference

## **R362 ROAD CROSSING LONGSECTION**

CH1495.0M TO 1530.0M SCALE H 1:100 , V 1:100, DATUM:63.000 DO NOT SCALE FROM THIS DRAWING. USE FIGURED DIMENSIONS IN ALL CASES. VERIFY DIMENSIONS ON SITE AND REPORT ANY DISCREPANCIES TO THE DESIGNERS IMMEDIATELY. THIS DRAWING TO BE READ IN CONJUNCTION WITH THE DESIGNERS © THIS DRAWING IS COPYRIGHT AND MAY ONLY BE REPRODUCED WITH THE DESIGNERS PERMISSION.